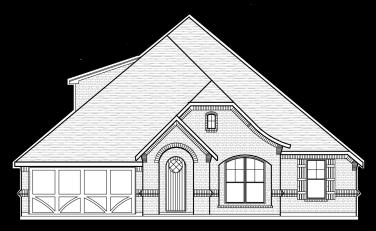

## Bannister & Co.

BannisterCustomHomes.com

THIS BEAUTIFULLY DESIGNED HOME IS LOCATED IN HISTORICAL ARLINGTON HEIGHTS CLOSE TO GREAT ENTERTAINMENT AND SHOPPING.

This 4 bedroom, 3 bathroom home has an UPSTAIRS CAME ROOM, ATTACHED 2 CAR CARACE, BEAUTIFUL FRONT COVERED PORCH AND BACK COVERED PATIO WHICH OVERLOOKS THE LARGE, TREED BACK YARD. THE GOURMET KITCHEN WITH STAINLESS STEEL APPLIANCES OVERLOOKS THE LARGE FAMILY ROOM MAKING THIS SPACE CREAT FOR ENTERTAINING. THE ADDITIONAL DINING/LIVING SPACE ADDS AMPLE SQUARE FOOTAGE TO MAKE THE SPACE FEEL EVEN LARGER AND THE 4TH BEDROOM COULD EASILY BE USED AS A STUDY.