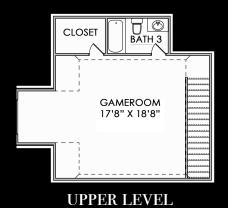

## Bannister & Co.

BannisterCustomHomes.com

THIS BEAUTIFULLY DESIGNED HOME IS LOCATED IN HISTORICAL ARLINGTON HEIGHTS CLOSE TO GREAT ENTERTAINMENT AND SHOPPING.

This 4 bedroom, 3 bathroom home has an UPSTAIRS CAME ROOM, ATTACHED 2 CAR CARACE, BEAUTIFUL FRONT COVERED PORCH AND BACK COVERED PATIO WHICH OVERLOOKS THE LARGE, TREED BACK YARD. THE GOURMET KITCHEN WITH STAINLESS STEEL APPLIANCES OVERLOOKS THE LARGE FAMILY ROOM MAKING THIS SPACE CREAT FOR ENTERTAINING. THE ADDITIONAL DINING/LIVING SPACE ADDS AMPLE SQUARE FOOTAGE TO MAKE THE SPACE FEEL EVEN LARGER AND THE 4TH BEDROOM COULD EASILY BE USED AS A STUDY.

## 4733 PERSHING AVENUE

**LOWER FLOOR** 2254 Sq. Ft. **UPPER FLOOR** 496 Sq. Ft. TOTAL LIVING 2750 Sq. Ft.