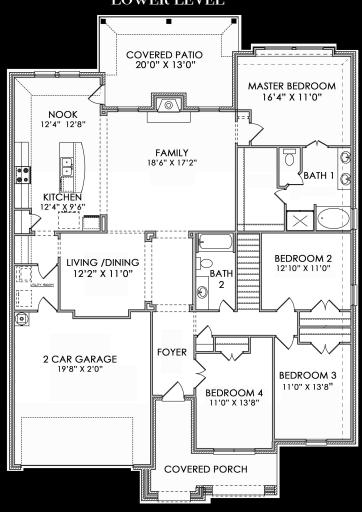

## Bannister & Co.

BannisterCustomHomes.com

THIS BEAUTIFULLY DESIGNED HOME IS LOCATED IN HISTORICAL ARLINGTON HEIGHTS CLOSE TO GREAT ENTERTAINMENT AND SHOPPING.

This 4 bedroom, 3 bathroom home has an UPSTAIRS CAME ROOM, ATTACHED 2 CAR CARACE, BEAUTIFUL FRONT COVERED PORCH AND BACK COVERED PATIO WHICH OVERLOOKS THE LARGE, TREED BACK YARD. THE GOURMET KITCHEN WITH STAINLESS STEEL APPLIANCES OVERLOOKS THE LARGE FAMILY ROOM MAKING THIS SPACE CREAT FOR ENTERTAINING. THE ADDITIONAL DINING/LIVING SPACE ADDS AMPLE SQUARE FOOTAGE TO MAKE THE SPACE FEEL EVEN LARGER AND THE 4TH BEDROOM COULD EASILY BE USED AS A STUDY.

## 4733 PERSHING AVENUE

**LOWER FLOOR** 2254 Sq. Ft. **UPPER FLOOR** 496 Sq. Ft. TOTAL LIVING 2750 Sq. Ft.

## LOWER LEVEL